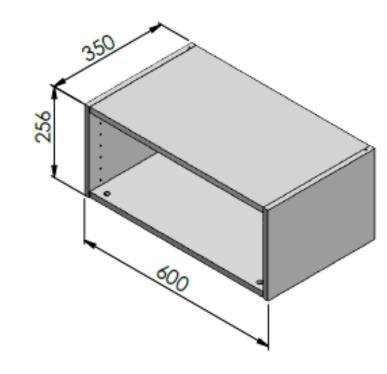

## Technical data

| Name product                         | UPPER CABINET FOR COLUMN-W600XH256XD350-H60/26-LM POLAND |
|--------------------------------------|----------------------------------------------------------|
|                                      |                                                          |
| Weight in kg (with packaging)        | 7,4                                                      |
| Size of product: Lxlxh in centimetre | 60x35x25,6                                               |
| Colour                               | White                                                    |
| Material                             | Pb/MFC , HDF                                             |
| Material certification               | FSC Mix                                                  |
|                                      |                                                          |
|                                      |                                                          |

Remark: The main technical features could be adjusted by supplier based on different kinds of products.

Photo

I